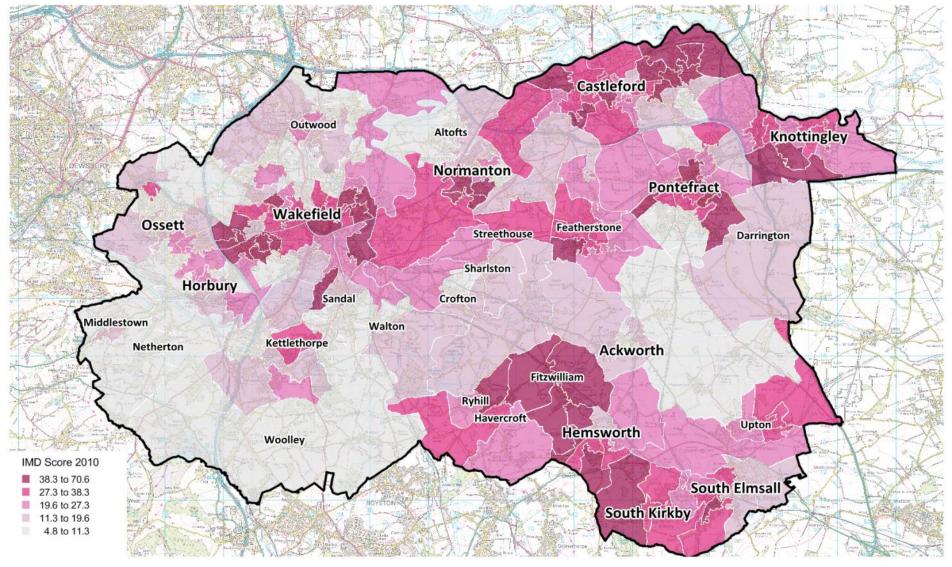

#### IMD 2010 at LSOA Level

















# **Social Capital**









### What did we do?

- Invested £250k over two years into the VCS infrastructure organisation
- Raised the profile with GPs and other staff
  - Bromley by Bow visit and others
- Tried to change the culture

### What's happened since then?

- Live Well Wakefield
- Lottery Funding
- Community Anchor Network
- Micro-commissioning
- Well understood by statutory providers
- Care Home Vanguard

### Our Stories





### Eastmoor Community Project Limited

### St. Swithun's Community Centre













### Community Anchor Network

### Community Anchors are:

- Community run and led
- -Rooted in a sense of place
- Have multiple functions
- Mission to improve the whole community not just a part
- Dynamic and evolving

#### COMPOSITE DOMAINS OF ACTIVE C