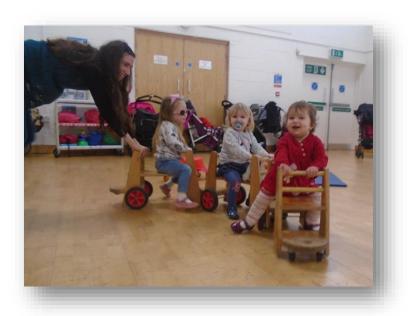

| 28.7                     | 9,800                               |                                  |
| 9        | Knottingley                          | 12                           | 21                | 18                          | 17                   | 68              | 19                | 34.8                     | 7,012                               |                                  |
| 14       | South Elmsall and South Kirkby       | 21                           | 10                | 20                          | 21                   | 72              | 21                | 32.8                     | 8,281                               |                                  |

Five Ways to Wellbeing





## Community Development



### Youth Development









### Childcare





St George's Community Centre

# Community Events



# Volunteering























### Café on the Moor









# **Asset Mapping**