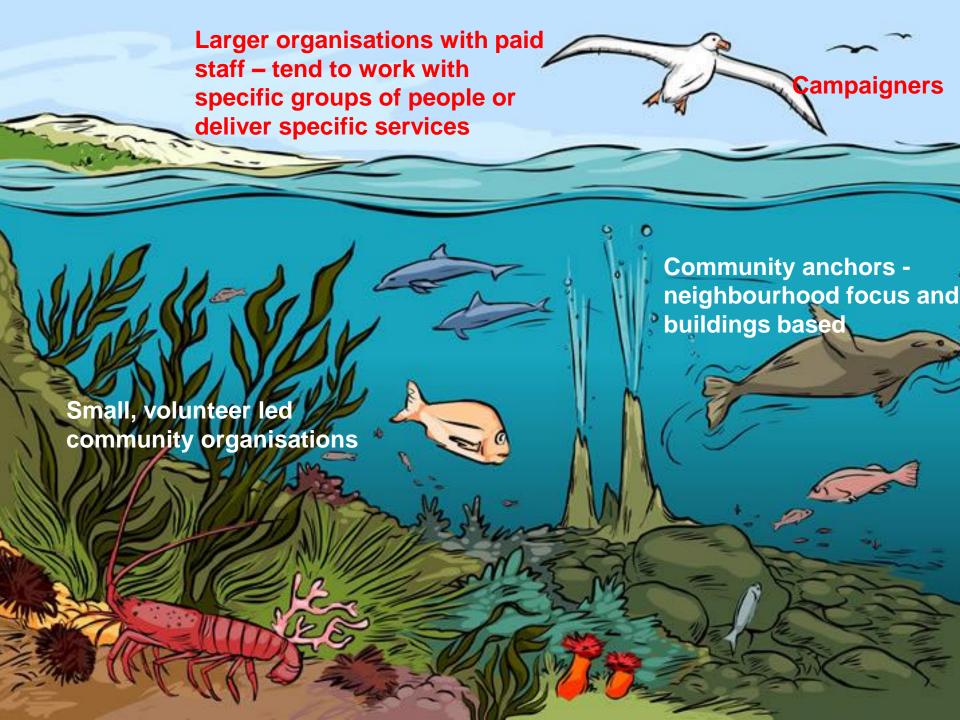

### Community Anchor Network

### Community Anchors are:

- Community run and led
- -Rooted in a sense of place
- Have multiple functions
- Mission to improve the whole community not just a part
- Dynamic and evolving