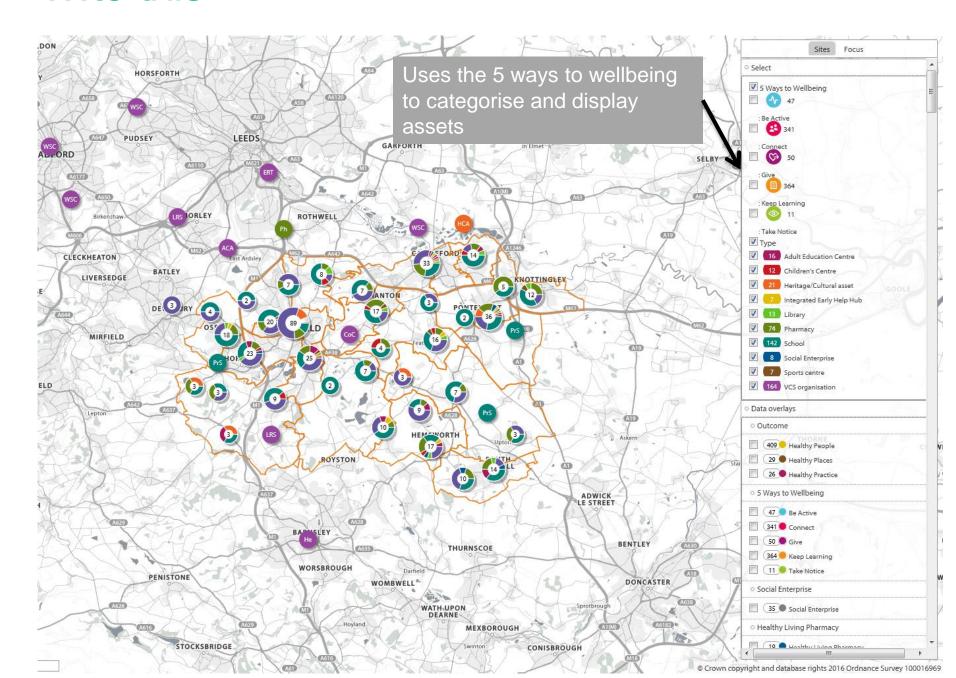

# Putting the A in JSN(A)A

- 65 suggested indicators 28 with valid data
- Categorised by ONS wellbeing category
- Using Fingertips platform, so easy to use and can also be directly linked to digital JSNA
- This is a pilot, unfinished and more data and indicators will be added aligning with other work
- Also see MH JSNA which includes a domain of 'Protective' factors