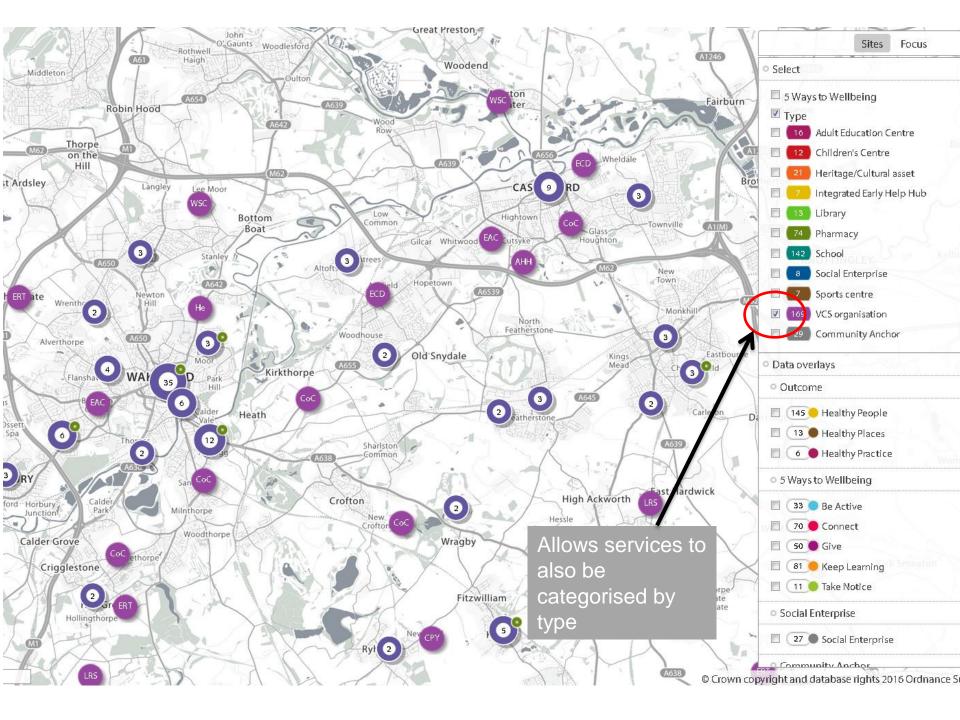

# Putting the A in JSN(A)A

- 65 suggested indicators 28 with valid data
- Categorised by ONS wellbeing category
- Using Fingertips platform, so easy to use and can also be directly linked to digital JSNA
- This is a pilot, unfinished and more data and indicators will be added aligning with other work
- Also see MH JSNA which includes a domain of 'Protective' factors