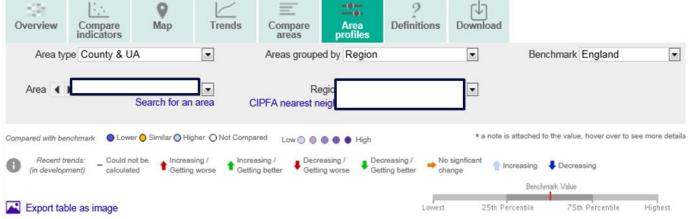

### Health assets profile

### **Indicators**

| satisfaction score: % of respondents                                                                                            | 2015/16                      |
|---------------------------------------------------------------------------------------------------------------------------------|------------------------------|
| Self-reported well-being - high<br>happiness score: % of<br>respondents                                                         | 2015/16                      |
| Healthy life expectancy at birth (Male)                                                                                         | 2013 -<br>15                 |
| Healthy life expectancy at birth (Female)                                                                                       | 2013 -<br>15                 |
| GCSEs achieved (5A*-C including<br>English & Maths)                                                                             | 2014/15                      |
| Breastfeeding - breastfeeding<br>prevalence at 6-8 weeks after birth<br>- current method                                        | 2015/16                      |
| 2.13i - Percentage of physically active and inactive adults - active adults                                                     | 2015                         |
| 1.02ii - School Readiness: the<br>percentage of Year 1 pupils<br>achieving the expected level in the<br>phonics screening check | 2015/16                      |
| 1.16 - Utilisation of outdoor space<br>for exercise/health reasons                                                              | Mar<br>2014 -<br>Feb<br>2015 |
| 1.08iv - Percentage of people<br>aged 16-64 in employment                                                                       | 2015/16                      |
| Sports club membership: % of population aged 16+                                                                                | 2015/16                      |
| 1.02i - School Readiness: the percentage of children achieving a good level of development at the end of reception              | 2015/16                      |
| Proportion of people who use<br>services who feel safe                                                                          | 2015/16                      |
| Proportion of people who use<br>services who have control over<br>their daily life                                              | 2015/16                      |