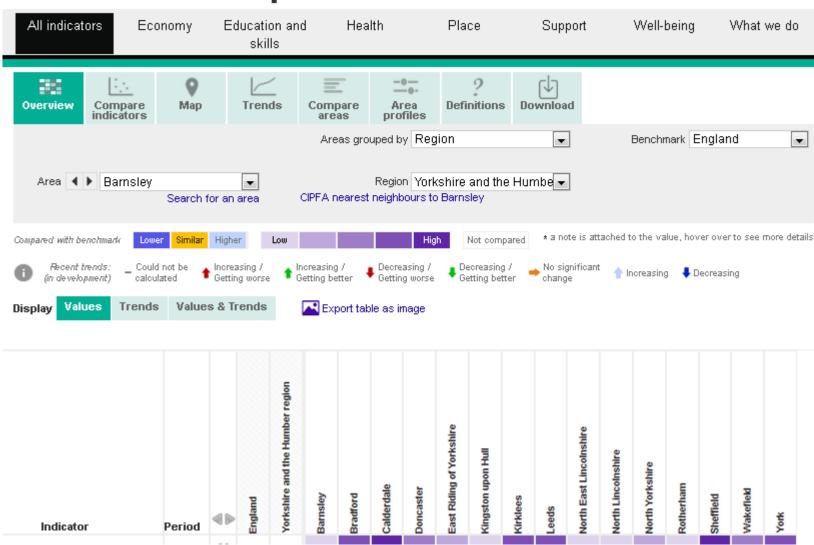

# Impact of a deficit model: The Red Sea

| Indicator                                                                                            | Period       | <b>■</b> ▶ | England | Yorkshire and the Humber region | Barnsley | Bradford | Calderdale | Doncaster | East Riding of Yorkshire | Kingston upon Hull | Kirklees | reeds | North East Lincolnshire | North Lincolnshire | North Yorkshire | Rotherham | Sheffleid | Wakefleid | York  |
|------------------------------------------------------------------------------------------------------|--------------|------------|---------|---------------------------------|----------|----------|------------|-----------|--------------------------|--------------------|----------|-------|-------------------------|--------------------|-----------------|-----------|-----------|-----------|-------|
| 4.01 - Infant mortality                                                                              | 2013 -<br>15 | 4₽         | 3.9     | 4.3                             | 4.0      | 5.9      | 3.7        | 5.2       | 2.7                      | 4.1                | 5.1      | 4.1   | 3.3                     | 3.7                | 3.5             | 4.9       | 4.7       | 2.9       | 2.8   |
| 4.02 - Proportion of five year old children free from dental decay                                   | 2014/15      | <b>●</b>   | 75.2    | 71.5                            | 69.8     | 62.5     | 70.7       | 69.0      | 76.9                     | 62.2               | 71.1     | 68.6  | 70.1                    | 81.9               | 79.3            | 71.1      | 68.6      | 63.5      | 83.6  |
| 4.03 - Mortality rate from causes considered preventable (Persons)                                   | 2013 -<br>15 | <b>●</b>   | 184.5   | 200.2                           | 207.0    | 219.6    | 211.9      | 222.3     | 169.6                    | 272.7              | 185.0    | 211.8 | 234.6                   | 206.1              | 153.9           | 211.2     | 203.5     | 211.0     | 169.3 |
| 4.03 - Mortality rate from causes considered preventable (Male)                                      | 2013 -<br>15 | <b>●</b>   | 232.5   | 251.7                           | 250.7    | 279.5    | 259.5      | 280.6     | 206.4                    | 326.3              | 230.7    | 269.6 | 303.0                   | 263.6              | 199.8           | 259.8     | 258.2     | 269.1     | 214.7 |
| 4.03 - Mortality rate from causes considered preventable (Female)                                    | 2013 -<br>15 | <b>●</b>   | 139.6   | 151.6                           | 164.7    | 163.3    | 167.4      | 166.5     | 135.4                    | 220.5              | 141.4    | 158.4 | 167.3                   | 153.7              | 111.0           | 165.8     | 151.8     | 156.7     | 127.2 |
| 4.04i - Under 75 mortality rate from<br>all cardiovascular diseases<br>(Persons)                     | 2013 -<br>15 | <b>⊲</b> ⊳ | 74.6    | 83.5                            | 89.7     | 102.6    | 91.2       | 85.0      | 73.5                     | 107.8              | 79.2     | 86.9  | 92.5                    | 79.3               | 63.2            | 89.2      | 82.8      | 90.2      | 67.8  |
| 4.04i - Under 75 mortality rate from all cardiovascular diseases (Male)                              | 2013 -<br>15 | <b>●</b>   | 104.7   | 117.6                           | 124.9    | 142.7    | 123.4      | 117.4     | 101.5                    | 151.3              | 111.7    | 125.0 | 133.0                   | 110.8              | 88.8            | 122.3     | 119.8     | 128.1     | 98.3  |
| 4.04i - Under 75 mortality rate from<br>all cardiovascular diseases<br>(Female)                      | 2013 -<br>15 | <b>●</b>   | 46.2    | 51.2                            | 55.1     | 64.7     | 59.9       | 53.9      | 47.1                     | 65.6               | 48.4     | 51.3  | 53.7                    | 48.9               | 39.1            | 57.0      | 47.6      | 53.7      | 40.4  |
| 4.04ii - Under 75 mortality rate from<br>cardiovascular diseases<br>considered preventable (Persons) | 2013 -<br>15 | <b>●</b>   | 48.1    | 55.3                            | 61.7     | 64.1     | 59.3       | 60.4      | 50.2                     | 71.2               | 50.8     | 59.6  | 60.7                    | 53.6               | 41.3            | 57.5      | 54.8      | 58.3      | 43.0  |
| 4.04ii - Under 75 mortality rate from<br>cardiovascular diseases<br>considered preventable (Male)    | 2013 -<br>15 | <b>⊲</b> ⊳ | 72.5    | 83.8                            | 91.1     | 96.1     | 86.1       | 88.5      | 72.8                     | 103.9              | 76.8     | 92.9  | 97.3                    | 81.4               | 64.7            | 85.5      | 84.9      | 90.2      | 67.0  |
| 4.04ii - Under 75 mortality rate from<br>cardiovascular diseases<br>considered preventable (Female)  | 2013 -<br>15 | <b>●</b>   | 25.0    | 28.2                            | 32.8     | 34.1     | 33.3       | 33.3      | 29.0                     | 39.5               | 26.2     | 28.7  | 25.8                    | 26.7               | 19.4            | 30.4      | 26.3      | 27.6      | 21.2  |
| 4.05i - Under 75 mortality rate from cancer (Persons)                                                | 2013 -<br>15 | <b>●</b>   | 138.8   | 148.4                           | 157.6    | 153.8    | 145.3      | 173.5     | 127.9                    | 189.6              | 141.3    | 155.2 | 170.5                   | 145.0              | 121.5           | 153.7     | 153.0     | 156.1     | 130.5 |