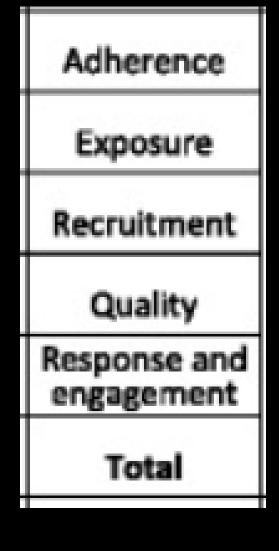

#### Table 4

Public

I

Fidelity scores for all schools included in the WAVES study intervention

|              | Physical Activity |          |             |         |                            |       |           |          | ding V<br>겉 | vorks   |                            | _     | e         |          | /illa V<br>E | nain    |                            | _     |                     |
|--------------|-------------------|----------|-------------|---------|----------------------------|-------|-----------|----------|-------------|---------|----------------------------|-------|-----------|----------|--------------|---------|----------------------------|-------|---------------------|
|              | Adherence         | Exposure | Recruitment | Quality | Response and<br>engagement | Total | Adherence | Exposure | Recruitment | Quality | Response and<br>engagement | Total | Adherence | Exposure | Recruitment  | Quality | Response and<br>engagement | Total | Scho<br>ol<br>total |
| School 1     |                   |          | 4           | 4       |                            | 23    | 4         | 4        | 3           | 5       | 5                          | 21    |           | 5        | 5            | 4       | 5                          | 24    | 68                  |
| School 2     | 4                 | 4        | 4           | 4       |                            | 21    |           | 4        | 4           | 5       | 5                          | 23    |           | 5        | 5            | 4       | 5                          | 24    | 68                  |
| School 3     | igcup             |          |             | 4       | 4                          | 23    | 4         | 4        | 4           | 5       | 5                          | 22    |           | 4        | 5            | 4       | 4                          | 22    | 67                  |
| School 4     | 4                 | 4        | 3           | 4       | 4                          | 19    |           | 5        | 4           | 5       | 5                          | 24    |           | 4        | 4            | 4       | 4                          | 21    | 64                  |
| School 5     | 3                 | 3        | 3           | 3       | 4                          | 16    | 4         | 4        | 4           | 5       | 5                          | 22    |           | 5        | 5            | 4       | 5                          | 24    | 62                  |
| School 6     | 4                 | 4        | 3           | 4       | 4                          | 19    |           | 4        | 4           | 4       | 4                          | 21    |           | 4        | 4            | 4       | 4                          | 21    | 61                  |
| School 7     | 4                 | 4        | 4           | 4       | 4                          | 20    |           | 4        | 5           | 4       | 5                          | 23    | 4         | 3        | 3            | 4       | 3                          | 17    | 60                  |
| School 8     | 3                 | 3        | 3           |         |                            | 19    | 4         | 3        | 4           | 5       | 4                          | 20    |           | 4        | 4            | 4       | 4                          | 21    | 60                  |
| School 9     | 4                 | 3        | 2           | 3       | 3                          | 15    |           | 5        | 4           | 5       | 4                          | 23    |           | 5        | 4            | 3       | 3                          | 20    | 58                  |
| School<br>10 | 4                 | 4        | 4           | 3       | 4                          | 19    | 4         | 3        | 3           | 5       | 3                          | 18    |           | 4        | 4            | 4       | 4                          | 21    | 58                  |
| School<br>11 | 3                 | 3        | 4           | 3       | 4                          | 17    | 4         | 4        | 4           | 4       | 4                          | 20    | 4         | 4        | 4            | 4       | 4                          | 20    | 57                  |
| School<br>12 | 4                 | 4        | 3           | 3       | 3                          | 17    | 4         | 3        | 3           | 4       | 5                          | 19    | •         | 4        | 4            | 4       | 4                          | 21    | 57                  |
| School<br>13 | 2                 | 2        | 3           | 3       |                            | 15    | 4         | 4        | 4           | 4       | 4                          | 20    | 4         | 4        | 4            | 4       | 4                          | 20    | 55                  |
| School<br>14 | 4                 | 4        | 3           | 4       | 4                          | 19    | 3         | 3        | 3           | 3       | 4                          | 16    | 3         | 3        | 4            | 4       | 5                          | 19    | 54                  |
| School<br>15 | 4                 | 4        | 3           | 3       | 3                          | 17    | 3         | 4        | 3           | 4       | 5                          | 19    |           | 3        | 3            | 3       | 3                          | 17    | 53                  |
| School<br>16 | 3                 | 3        | 3           | 4       | 4                          | 17    | 2         | 2        | 3           | 4       | 4                          | 15    |           | 4        | 4            | 3       | 4                          | 20    | 52                  |
| School<br>17 | 3                 | 3        | 3           | 4       | 4                          | 17    | 3         | 3        | 3           | 4       | 3                          | 16    | 4         | 4        | 3            | 4       | 3                          | 18    | 51                  |
| School<br>18 | 3                 | 3        | 4           | 4       | 4                          | 18    | 2         | 2        | 2           | 3       | 3                          | 12    |           | 5        | 4            | 4       | 3                          | 21    | 51                  |
| School<br>19 | 2                 | 2        | 3           | 3       | 4                          | 14    | 4         | 4        | 3           | 3       | 3                          | 17    |           | 5        | 4            | 3       | 3                          | 20    | 51                  |
| School<br>20 | 4                 | 4        | 3           | 4       | 3                          | 18    | 3         | 3        | 2           | 4       | 5                          | 17    | 3         | 3        | 3            | 4       | 3                          | 16    | 51                  |
| School<br>21 | 3                 | 3        | 3           | 4       | 4                          | 17    | 3         | 3        | 2           | 3       | 4                          | 15    | 4         | 3        | 3            | 4       | 3                          | 17    | 49                  |
| School<br>22 | 2                 | 2        | 3           | 4       | 3                          | 14    | 3         | 2        | 2           | 3       | 3                          | 13    | 3         | 3        | 3            | 3       | 3                          | 15    | 42                  |
| School<br>23 | 0                 | 0        | 0           | 0       | 0                          | 0     | 4         | 4        | 3           | 4       | 4                          | 19    | 4         | 4        | 4            | 4       | 4                          | 20    | 39                  |
| School<br>24 | 0                 | 0        | 0           | 0       | 0                          | 0     | 2         | 2        | 2           | 4       | 4                          | 14    | 4         | 4        | 4            | 4       | 5                          | 21    | 35                  |

Scores: 1: very low. 2: low. 3: average. 4: high. 5: very high. Implementation rating: low medium high

Special responses and universal needs When the adults change everything changes How well do you promote physical activity?