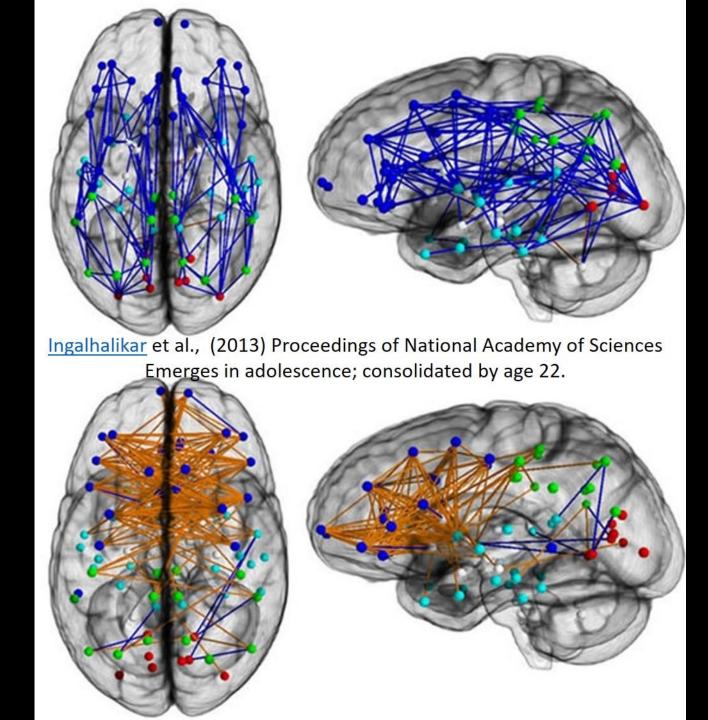

# 6 When the adults change everything changes

Human brain A high resistance system