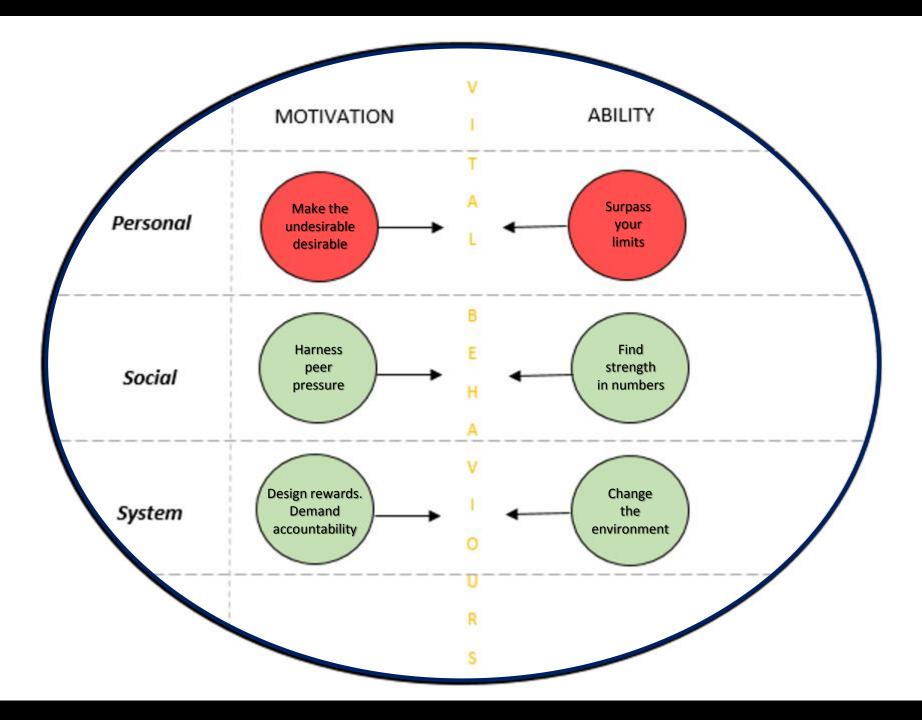

| 3            | 3       | 3                          | 15    | 42                  |
| School<br>23 | 0                 | 0        | 0           | 0       | 0                          | 0     | 4         | 4        | 3           | 4       | 4                          | 19    | 4         | 4        | 4            | 4       | 4                          | 20    | 39                  |
| School<br>24 | 0                 | 0        | 0           | 0       | 0                          | 0     | 2         | 2        | 2           | 4       | 4                          | 14    | 4         | 4        | 4            | 4       | 5                          | 21    | 35                  |



Scores: 1: very low. 2: low. 3: average. 4: high. 5: very high. Implementation rating: low medium high









Special responses and universal needs When the adults change everything changes How well do you promote physical activity?