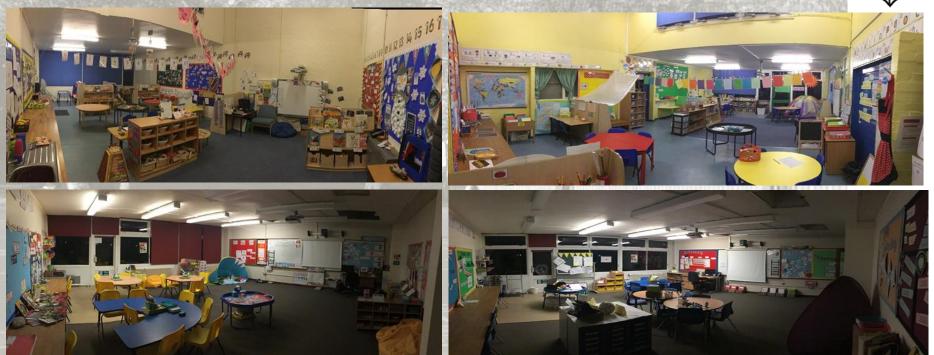

#### **Embed EYFS Principles**

PHYSICAL ENVIRONMENT - Classroom layouts create opportunities for collaboration, enquiry, <u>movement</u>

#### **Desired Behaviour : Obvious Choice**

PHYSICAL ENVIRONMENTS Structured to help children enquire & collaborate effectively [and move more!]

#### Take Learning On Tour Spaces & Places

Bring movement into learning environments. Take learning out into movement friendly environments [Great for MVPAL]