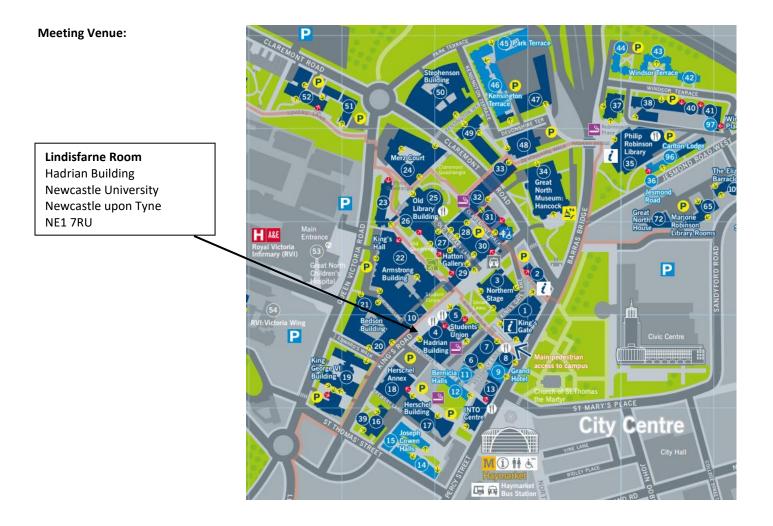

| Dr Catherine Waruiru/Fiona Shackley<br>Consultant Paediatric Infectious Diseases and Immunology<br>Sheffield Children's NHS Foundation Trust                    |





### Course organisers:

#### **Dr Marieke Emonts**

Consultant in Paediatric Infectious Diseases and Immunology, and Honorary Senior Clinical Lecturer Great North Children's Hospital and Newcastle University Email: marieke.emonts@ncl.ac.uk

### **Dr Stephen Owens**

Consultant in Paediatric Infectious Diseases and Immunology Great North Children's Hospital and Newcastle University Email: stephen.owens@nuth.nhs.uk

#### **Event Administration:**

Mrs Roz Scott

#### Registration

To register for this conference please email <u>roz.scott@ncl.ac.uk</u>