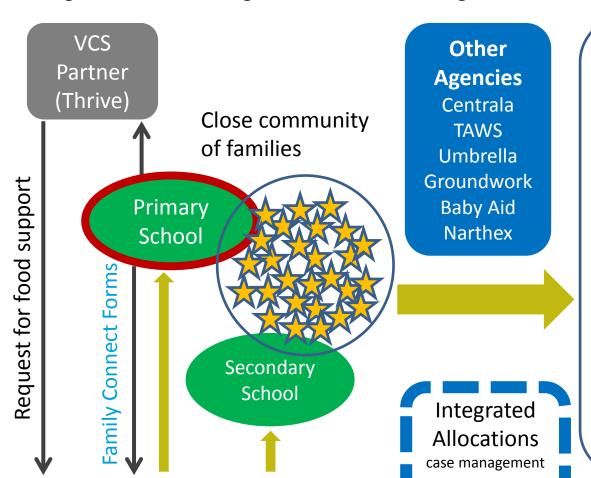

# From Food to Multi-Agency Early Help

38 Large Vulnerable Immigrant Families - little English, no benefits, uncertain settlement status

**Support Interventions** 

- Translation
- Food Parcels
- Emergency Food & Fuel Grants
- Debt Advice
- Sanitary Products
- Sexual Health Services
- Under 5s Support
- Housing
- Settlement Support
- Green Doctor fuel vouchers & support
- Early Help
   Assessments