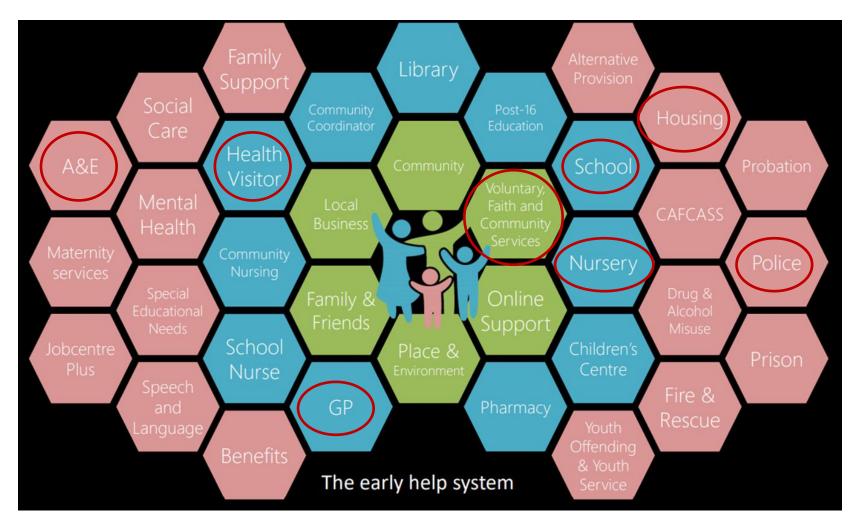

# Food Insecurity data as part of early help and emergency intervention

Food and food referrals without follow up food security related support & reporting